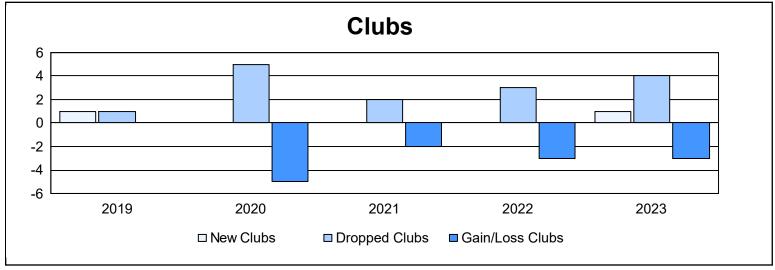

District 201Q1 As of June 2023 Cumulative

| Year      | New<br>Clubs | Dropped<br>Clubs | Gain/<br>Loss<br>Clubs | New<br>Members | Charter<br>Members | Reinstate<br>Members | Transfer<br>Members | Total<br>Member<br>Added | Total<br>Members<br>Dropped | Gain/<br>Loss<br>Members |
|-----------|--------------|------------------|------------------------|----------------|--------------------|----------------------|---------------------|--------------------------|-----------------------------|--------------------------|
| 2018-2019 | 1            | 1                | 0                      | 148            | 41                 | 8                    | 22                  | 219                      | 380                         | -161                     |
| 2019-2020 | 0            | 5                | -5                     | 132            | 3                  | 12                   | 16                  | 163                      | 332                         | -169                     |
| 2020-2021 | 0            | 2                | -2                     | 165            | 3                  | 8                    | 27                  | 203                      | 258                         | -55                      |
| 2021-2022 | 0            | 3                | -3                     | 125            | 7                  | 4                    | 23                  | 159                      | 255                         | -96                      |
| 2022-2023 | 1            | 4                | -3                     | 164            | 27                 | 6                    | 24                  | 221                      | 205                         | 16                       |
| Average   | 0            | 3                | -3                     | 147            | 16                 | 8                    | 22                  | 193                      | 286                         | -93                      |